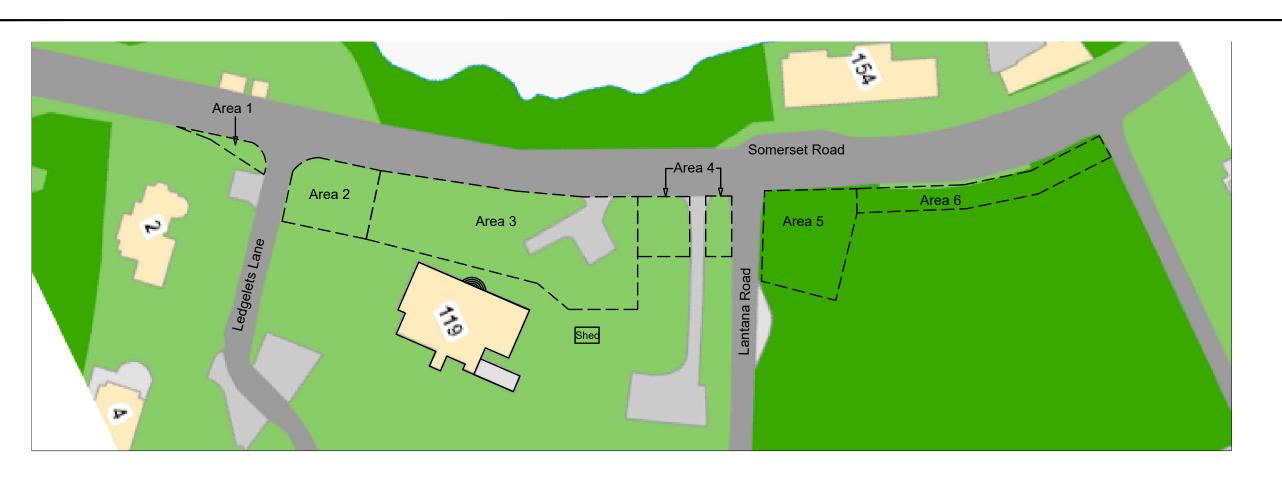

## Project Title:

Scaur Hill Wall Replacement Project - Phase 3 Landscaping

Revision:

Area Schematic

L-1.2 **Sheet Number:** 

<u>Ô</u>

Area Schematic L-1.2 SCALE: 1/4" = 1'-0"