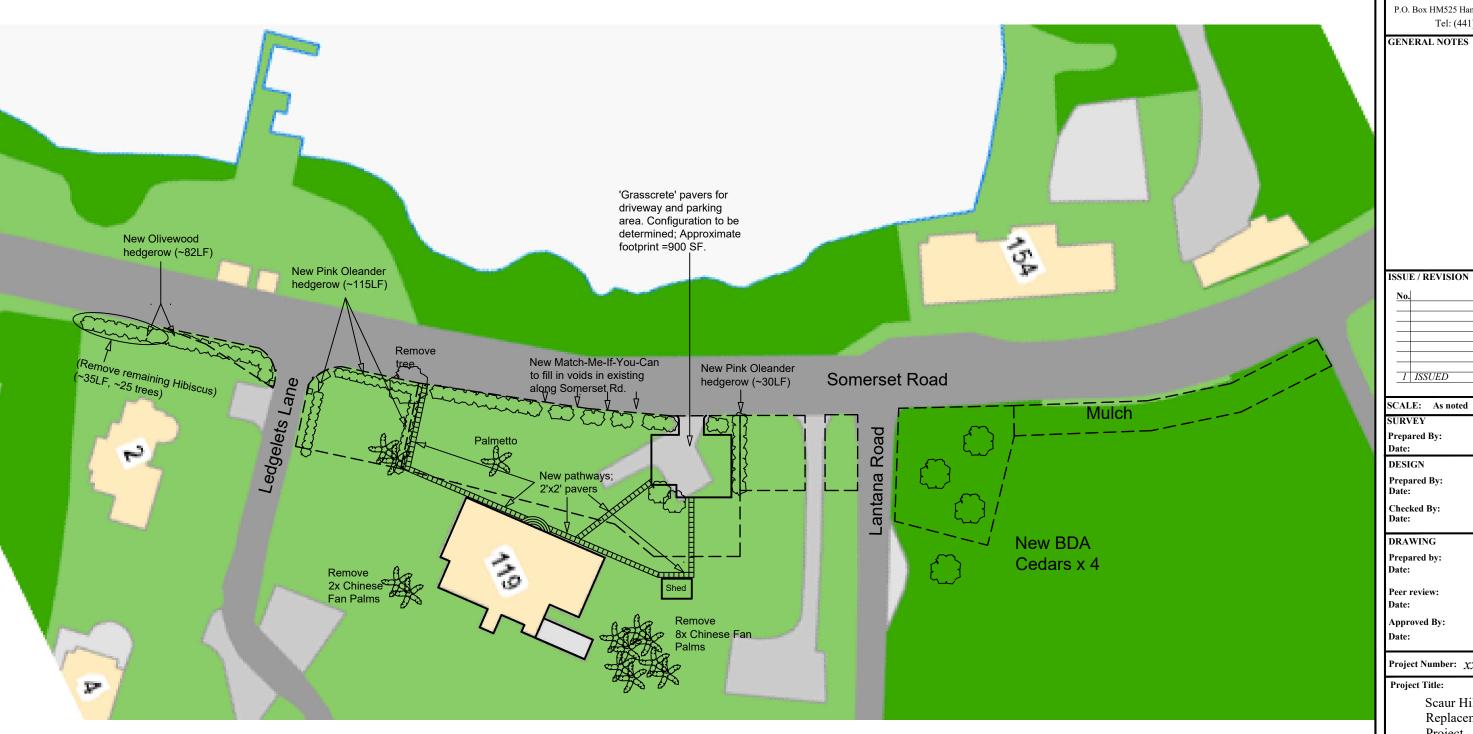

Landscaping 'Context' Plan L-1.0 SCALE: 5/16' - 1'-0'

MINISTRY OF PUBLIC WORKS

DEPARTMENT OF WORKS & ENGINEERING STRUCTURES SECTION

P.O. Box HM525 Hamilton HMCX Bermuda Tel: (441) 295-5151

GENERAL NOTES

| No.      | Date     |
|----------|----------|
|          |          |
|          |          |
|          |          |
|          |          |
|          |          |
| 1 ISSUED | June 202 |