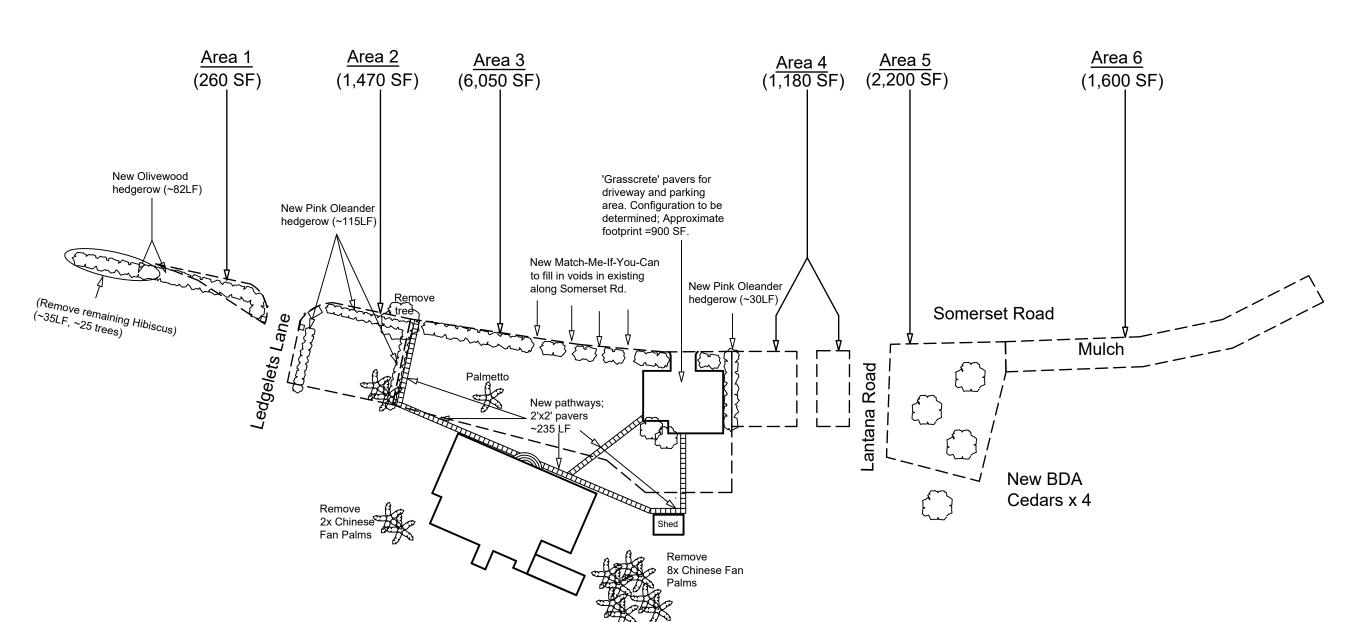

Landscaping 'Wire' Plan

Sheet Number:

Revision:

L-1.1

1 Landscaping 'Wire' Plan L-1.1 SCALE: 5/16' = 1'-0'