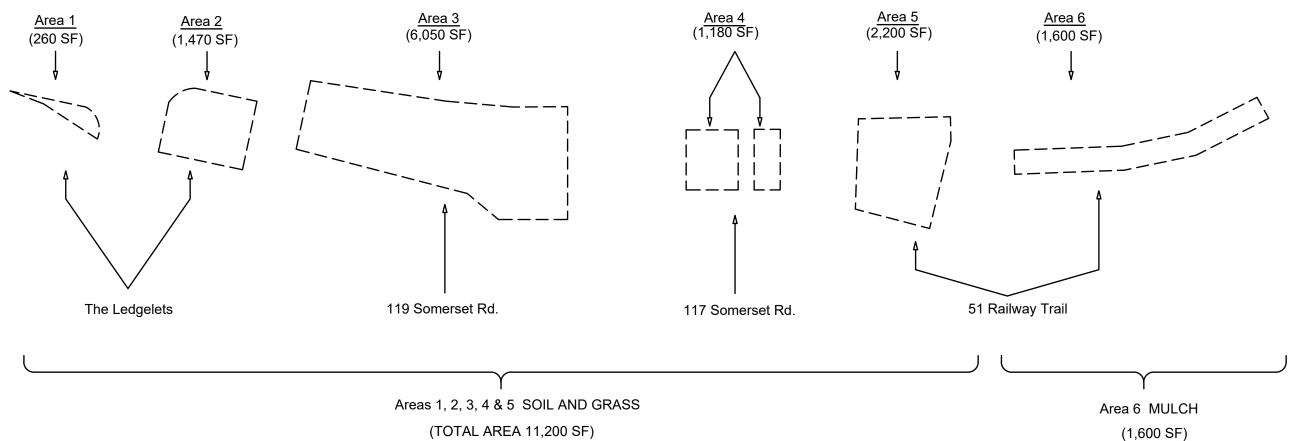

## Project Title:

Scaur Hill Wall Replacement Project - Phase 3 Landscaping

Revision:

Area Schematic

L-1.2 **Sheet Number:** 

<u>Ô</u>

Area Schematic L-1.2 SCALE: 1/4" = 1'-0"